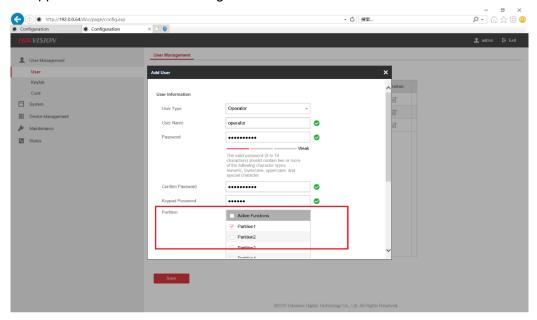

# 4) User Function Optimization:

Support the Different User linkage to different Partition.