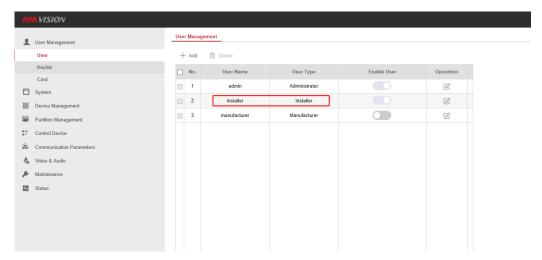

## 3) User Name Optimization:

The account: setter users changed to installer users. Default password will change to installer12345