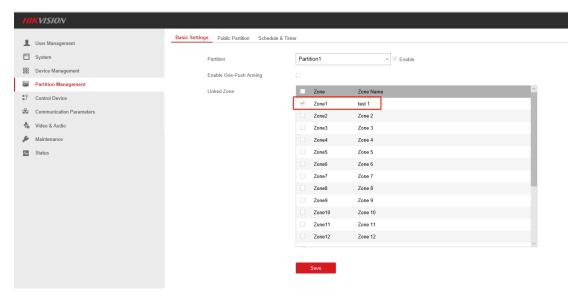

# 7) Partition Management interface Optimization:

It can show zone name in partition Basic setting interface.