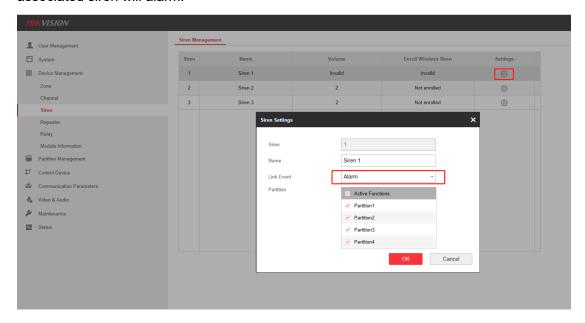

### 1) Siren Linkage Optimization:

Siren can linkage to one partition or all partition. When the zone alarm, only partition associated siren will alarm.