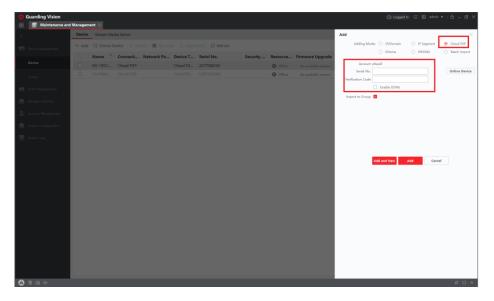

## 3) Added 4200 remote configuration function.

The installer can login Hik-connect account through the 4200 client, and then add the device to the account. Then they can click the Remote Configuration button to configure it.