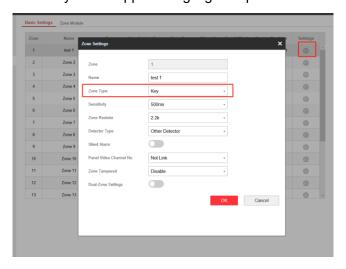

# 1) Add Key Zone function:

**Key zone:** The linked partition will arm after zone being triggered, will disarm after zone being restored. In the case of the tampering alarm, the arming and disarming operation will not be triggered.

Note: This version key zone support Long signal input.

### 5) Add Dual-Zone function

One Panel onboard zone input can connect two wired detectors and realize related alarm functions; For example, 4 inputs Panel can connect 8 wired detectors onboard.

Need enable the Dual-zone Settings to open this function, after enabled, it will show expander zone number.

Note: This function need special hardware, if customer need this function, tell to our Hikvision sales at first.

NC and NO detector use different connection way, see the picture as follow.