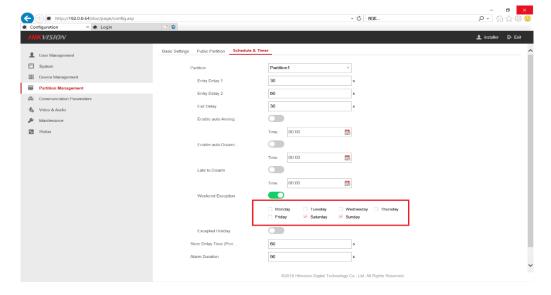

## 5) Weekend Exception Function Optimization:

Support Monday to Sunday date configuration.