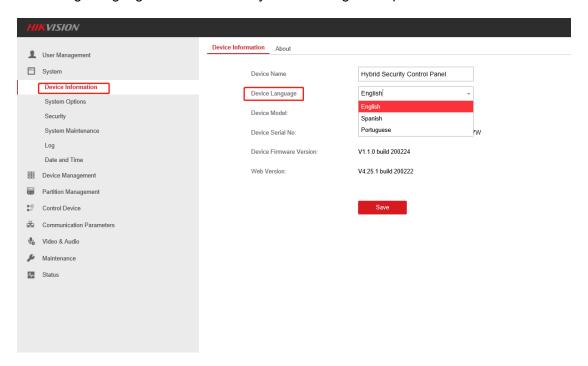

#### 2) Add multi-language switching function

Now support multi-language English, Spanish, and Portuguese. Customer can change language in website directly, after changed the panel will restart.