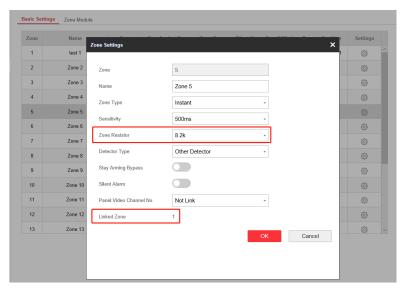

### 5) Add Dual-Zone function

One Panel onboard zone input can connect two wired detectors and realize related alarm functions; For example, 4 inputs Panel can connect 8 wired detectors onboard.

Need enable the Dual-zone Settings to open this function, after enabled, it will show expander zone number.

Note: This function need special hardware, if customer need this function, tell to our Hikvision sales at first.

NC and NO detector use different connection way, see the picture as follow.