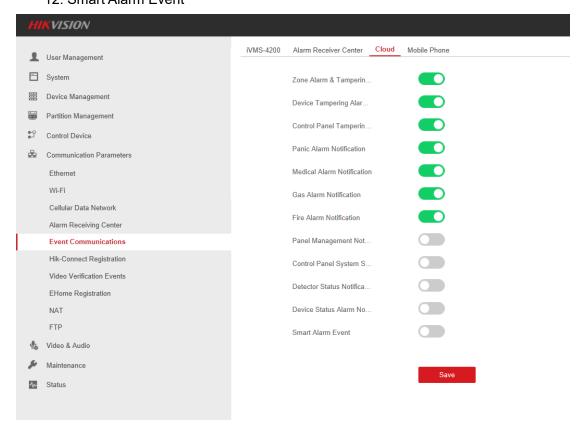

#### 6) Event Classification Optimization:

The current event classification is as follows:

- 1. Zone Alarm & Tampering Alarm Notification
- 2. Device Tampering alarm Notification
- 3. Control Panel Tampering Alarm Notification
- 4. Panic Alarm Notification
- 5. Medical Alarm Notification
- 6. Gas Alarm Notification
- 7. Fire Alarm Notification
- 8. Panel Management Notification
- 9. Control Panel System Status Notification
- 10. Detector Status Notification
- 11. Device Status Notification
- 12. Smart Alarm Event