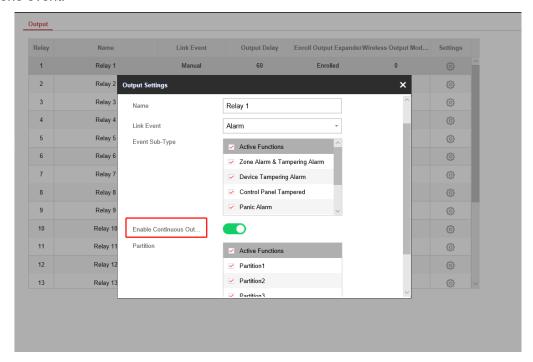

# 2) Relay function Optimization:

Support relay continuous output, support linkage to alarm, arm, disarm, Partition, Zone event.