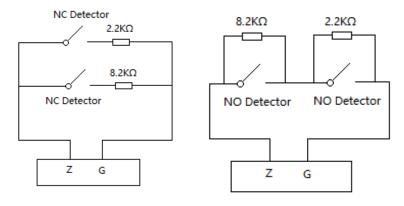

### 5) Add Dual-Zone function

One Panel onboard zone input can connect two wired detectors and realize related alarm functions; For example, 4 inputs Panel can connect 8 wired detectors onboard.

Need enable the Dual-zone Settings to open this function, after enabled, it will show expander zone number.

Note: This function need special hardware, if customer need this function, tell to our Hikvision sales at first.

NC and NO detector use different connection way, see the picture as follow.