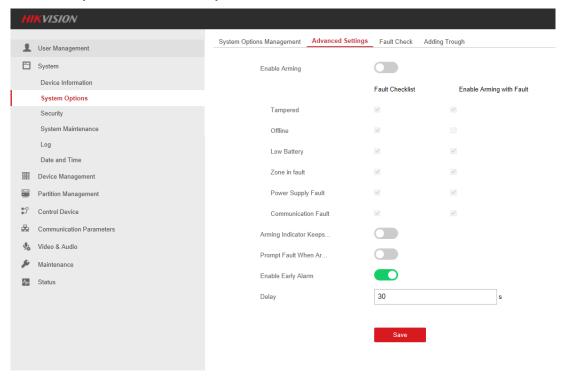

# 8) Advanced Setting function and interface Optimization:

Change the advances setting function to **Default Disable**, if customer need this function, they can enable manually.