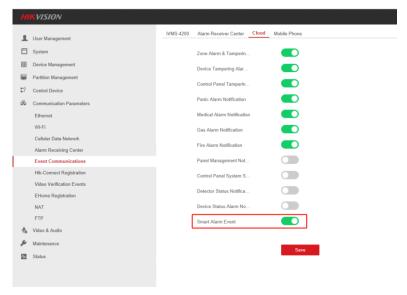

#### 7) Support add Thermal camera to get smart Alarm notification

After add the Thermal camera to Panel, Panel can get the notification form camera and send it to the 4200/Alarm receiver Center/Hik-Conenct/SMS.

#### 6) Event Classification Optimization:

The current event classification is as follows:

- 1. Zone Alarm & Tampering Alarm Notification
- 2. Device Tampering alarm Notification
- 3. Control Panel Tampering Alarm Notification
- 4. Panic Alarm Notification
- 5. Medical Alarm Notification
- 6. Gas Alarm Notification
- 7. Fire Alarm Notification
- 8. Panel Management Notification
- 9. Control Panel System Status Notification
- 10. Detector Status Notification
- 11. Device Status Notification
- 12. Smart Alarm Event