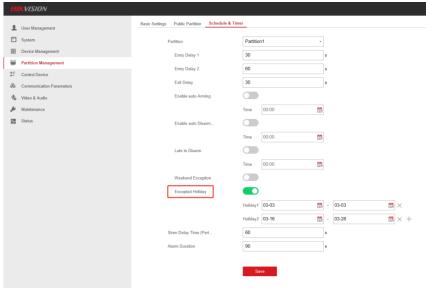

# 4) Add Excepted Holiday function:

Enable the function and the system will not be Auto armed/disarmed in the holiday. Up to 6 holiday groups can be set.

## 5) Weekend Exception Function Optimization:

Support Monday to Sunday date configuration.