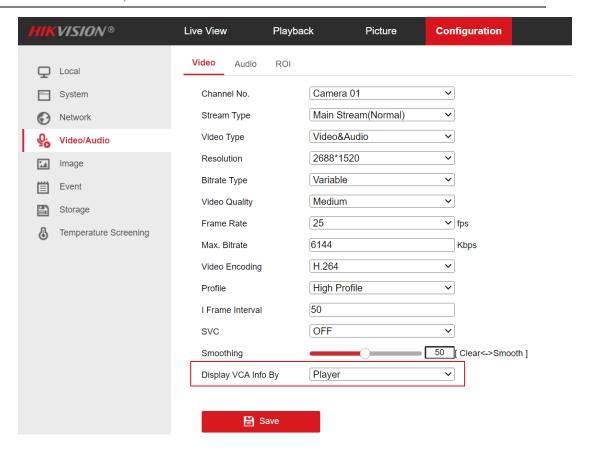

Face detection threshold is reduced.

Note: Due to the reduction of face detection threshold, it may lead to false alarms

4. The default setting of Display VCA Info By is Video.

- 5. Once upgrade to version 5.5.40, the camera cannot turns back to earlier versions.
- 6. Model DS-2TB1217-6/QA(B) is newly supported.

#### **B. Optimized Functions:**

- Repair the conflict among two way audio, voice alarm, and alarm test
   Logic after repair: Voice alarm will interrupt voice intercom, and the function two
   way audio will be restored after the alarm.
- 2. When Video is selected in Display VCA Info By, the maximum resolution configuration of Main Stream is limited.

Maximum resolution of visible light: 1920\*1080P

Maximum resolution of thermal imaging: 1280\*720P

3. Align the font sizes between the visible and thermal channels
When the resolutions of visible channel and thermal channel are 704\*576 or higher than that, the font size keeps aligned. When the resolution lower than 704\*576, the font sizes keep the same as the previous version 5.5.38 has.