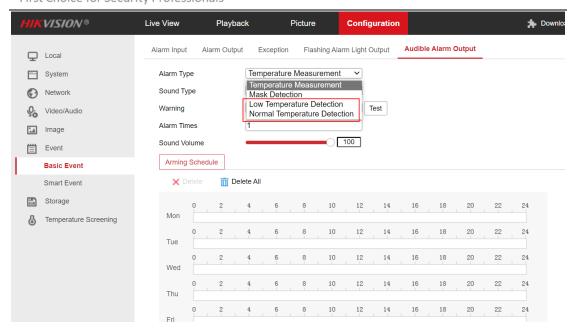

#### A. New Features

- 1. Once upgrade to version 5.5.40, the camera cannot turns back to earlier versions.
- 2. Support the linkage of normal temperature detection or low temperature detection for temperature screening.
  - Need to configure the linkage (disabled by default) and low temperature alarm threshold (35.5 by default).
  - The default voice message for normal temperature: Normal temperature

    The default voice message for low temperature: Low temperature, please check

    it again
- ① When low temperature alarm threshold < measured temperature < high temperature alarm threshold, the voice message is that the temperature is normal;
- ② When the measured temperature < low temperature alarm threshold, the voice message shows low temperature;