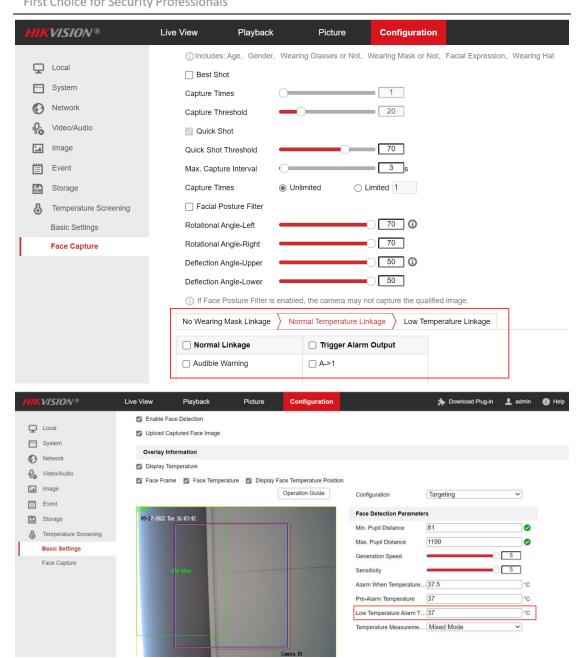

#### A. New Features

- 1. Once upgrade to version 5.5.40, the camera cannot turns back to earlier versions.
- 2. Support the linkage of normal temperature detection or low temperature detection for temperature screening.
  - Need to configure the linkage (disabled by default) and low temperature alarm threshold (35.5 by default).
  - The default voice message for normal temperature: Normal temperature

    The default voice message for low temperature: Low temperature, please check

    it again
- ① When low temperature alarm threshold < measured temperature < high temperature alarm threshold, the voice message is that the temperature is normal;
- ② When the measured temperature < low temperature alarm threshold, the voice message shows low temperature;

Face detection threshold is reduced.

Note: Due to the reduction of face detection threshold, it may lead to false alarms

4. The default setting of Display VCA Info By is Video.

- 5. Once upgrade to version 5.5.40, the camera cannot turns back to earlier versions.
- 6. Model DS-2TB1217-6/QA(B) is newly supported.