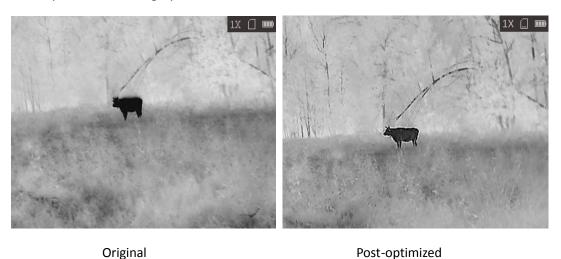

## V5.4.24 Key Updates

- 1. Scene Mode changes from Winter Mode and Summer Mode to Jungle Mode and Recognition Mode, TS01 and TS03 series have this two new modes. Jungle Mode is more suitable for hunting because of the highlight function of small objects, while Recognition Mode improves photo layered so that the object edge is more distinct. Hold button to get into menu, then select as Jungle Mode or as Recognition Mode.
- 2. UI improvement, added the floating name on the UI menu.