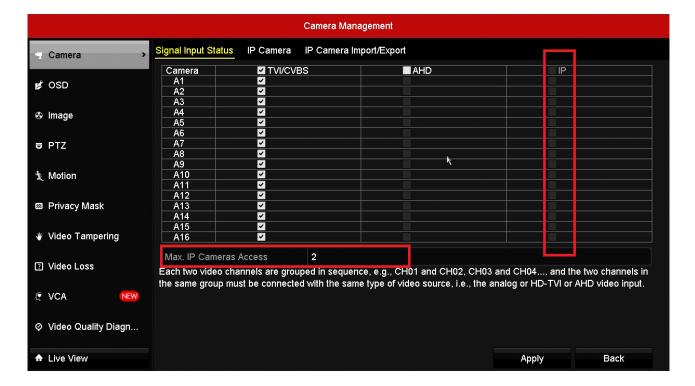

- iii. 72HUHI-Fx/N series device don't support the connection of 5MP signal.
- iv. 72HUHI-Fx/N series device can access 6MP IPC, which used to be 4MP.
- v. IP channel access is no more displayed on Signal Input Status. It shows the maximum IP cameras access instead.