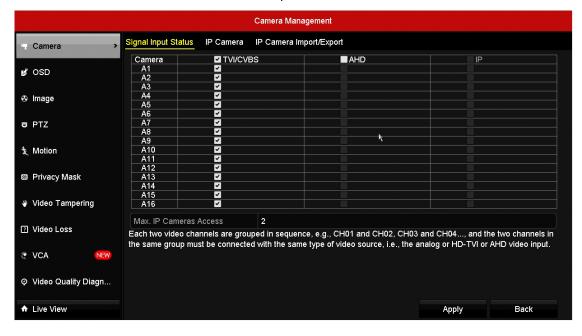

### **New Features**

- i. Newly support DS-7216HUHI-F2/N.
- ii. Support self-adaption access of 3MP cameras. The channel choice of 3MP is removed from Signal InputStatus. 3MP cameras can be connected to "TVI/CVBS" channels.

- iii. 72HUHI-Fx/N series device don't support the connection of 5MP signal.
- iv. 72HUHI-Fx/N series device can access 6MP IPC, which used to be 4MP.
- v. IP channel access is no more displayed on Signal Input Status. It shows the maximum IP cameras access instead.