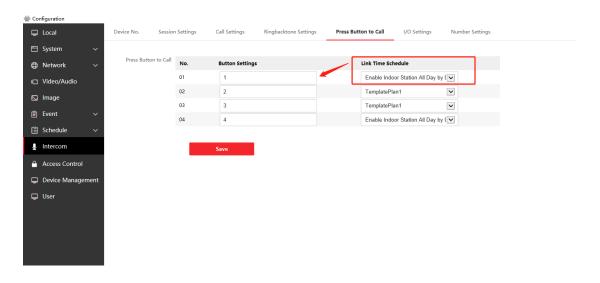

- 5、如果室内机图标显示 SIP 异常 (表明已注册至门口机已) 或门口机的设备管理界面已显示室内机在线,但还是呼叫失败,那么可以检查门口机的按键呼叫房间号及计划模板。
- 5. If the indoor station icon shows SIP abnormality (indicating that it has been registered to the door station) or device management interface has shown that the indoor station is online, but the call still fails, then you can check the room number and plan template for the door station button to call.