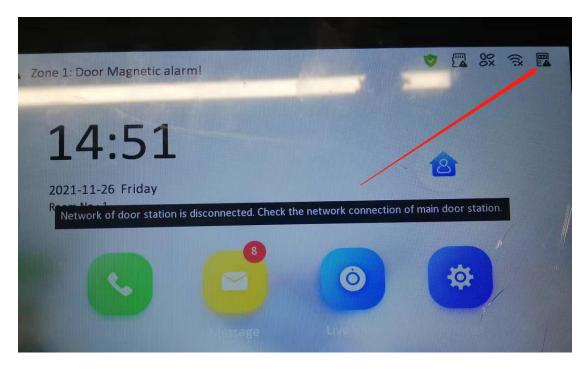

## 排查思路:

Troubleshooting step:

- 1、检查室内机是否成功注册至门口机,可通过门口机的设备管理界面或者室内机画面 图标查看。
- 1. Check whether the indoor station is successfully registered to the door station, which can be checked through the device management interface of the door station or the indoor station screen icon.