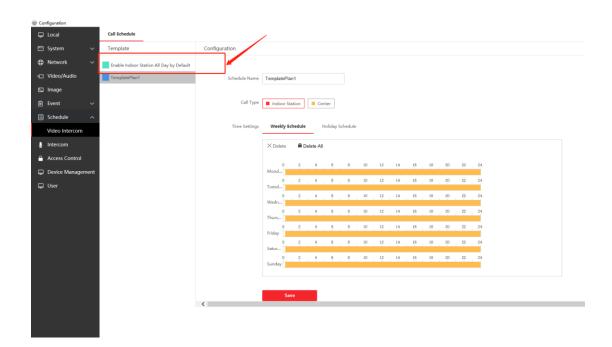

- 5、如果室内机图标显示 SIP 异常 (表明已注册至门口机已) 或门口机的设备管理界面已显示室内机在线,但还是呼叫失败,那么可以检查门口机的按键呼叫房间号及计划模板。
- 5. If the indoor station icon shows SIP abnormality (indicating that it has been registered to the door station) or device management interface has shown that the indoor station is online, but the call still fails, then you can check the room number and plan template for the door station button to call.