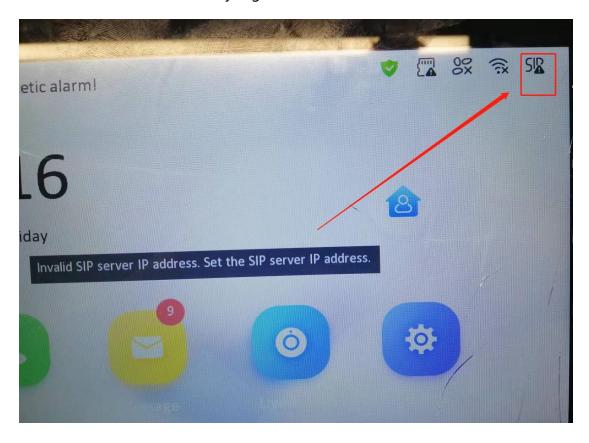

- 4、如果室内机显示 SIP 标志或门口设备管理界面已显示室内机 online,表明室内机已成功注册到主门口机。
- 4. If the indoor station displays the SIP logo or device management interface of the door station has displayed the indoor station online, it indicates that the indoor station has successfully registered to the main door station.

- 5、如果室内机图标显示 SIP 异常 (表明已注册至门口机已) 或门口机的设备管理界面已显示室内机在线,但还是呼叫失败,那么可以检查门口机的按键呼叫房间号及计划模板。
- 5. If the indoor station icon shows SIP abnormality (indicating that it has been registered to the door station) or device management interface has shown that the indoor station is online, but the call still fails, then you can check the room number and plan template for the door station button to call.