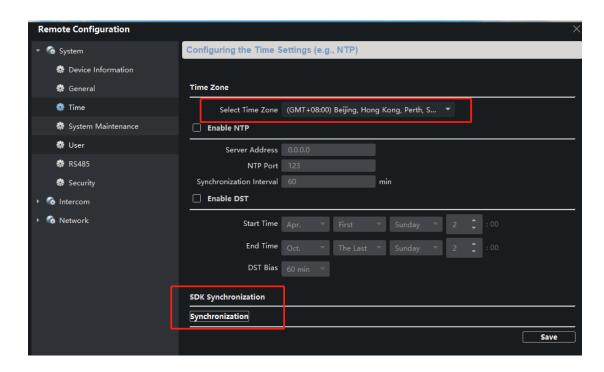

- 2、检查门口机和室内机是否是同一设备时间、时区。
- 2. Check whether the door station and the indoor station are in the same equipment time and time zone.

- 3、室内机向导重新关联门口机或者门口机设备管理界面重新添加室内机。
- 3. The indoor station wizard re-associates the door station or device management interface of the door station re-adds the indoor station.