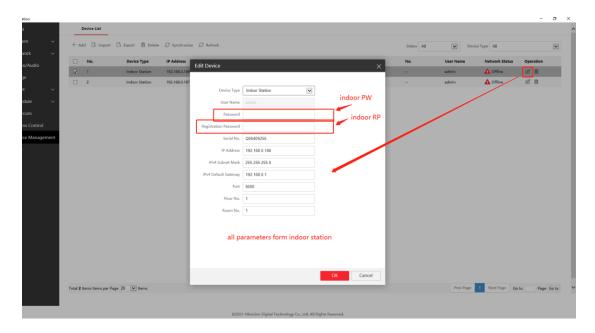

## 排查思路:

Troubleshooting step:

- 1、检查室内机是否成功注册至门口机,可通过门口机的设备管理界面或者室内机画面 图标查看。
- 1. Check whether the indoor station is successfully registered to the door station, which can be checked through the device management interface of the door station or the indoor station screen icon.