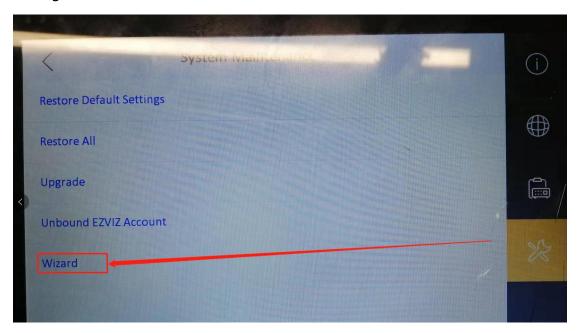

- 2、检查门口机和室内机是否是同一设备时间、时区。
- 2. Check whether the door station and the indoor station are in the same equipment time and time zone.

- 3、室内机向导重新关联门口机或者门口机设备管理界面重新添加室内机。
- 3. The indoor station wizard re-associates the door station or device management interface of the door station re-adds the indoor station.