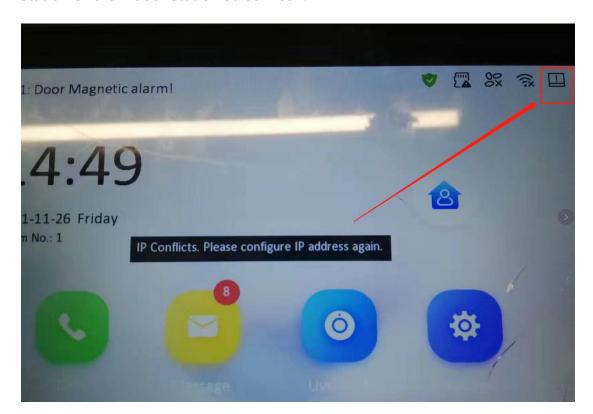

- 2、检查门口机和室内机是否是同一设备时间、时区。
- 2. Check whether the door station and the indoor station are in the same equipment time and time zone.

- 3、室内机向导重新关联门口机或者门口机设备管理界面重新添加室内机。
- 3. The indoor station wizard re-associates the door station or device management interface of the door station re-adds the indoor station.