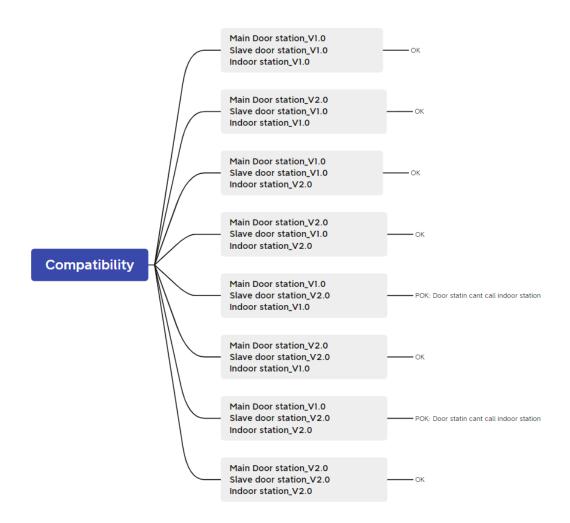

## Video Intercom Firmware Compatibility and Configuration Note (2021-11-25)

- 一、兼容性: 我们推荐使用同一款型号一起用,如果有混用需求请对照下列兼容性表。
- 1. Compatibility: We recommend using the same model together. If there is a mixed use requirement, please refer to the following compatibility chart.