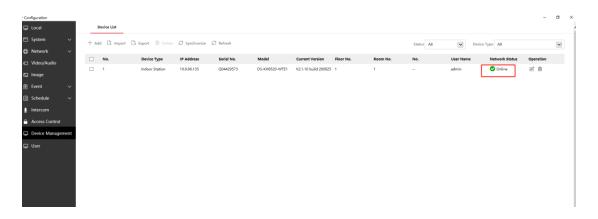

- 4、如果室内机显示 SIP 标志或门口设备管理界面已显示室内机 online,表明室内机已成功注册到主门口机。
- 4. If the indoor station displays the SIP logo or device management interface of the door station has displayed the indoor station online, it indicates that the indoor station has successfully registered to the main door station.

- 5、如果室内机图标显示 SIP 异常 (表明已注册至门口机已) 或门口机的设备管理界面已显示室内机在线,但还是呼叫失败,那么可以检查门口机的按键呼叫房间号及计划模板。
- 5. If the indoor station icon shows SIP abnormality (indicating that it has been registered to the door station) or device management interface has shown that the indoor station is online, but the call still fails, then you can check the room number and plan template for the door station button to call.