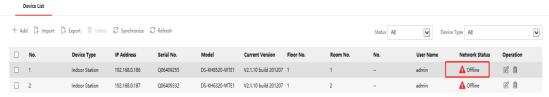

## 排查思路:

Troubleshooting step:

- 1、检查室内机是否成功注册至门口机,可通过门口机的设备管理界面或者室内机画面 图标查看。
- 1. Check whether the indoor station is successfully registered to the door station, which can be checked through the device management interface of the door station or the indoor station screen icon.

- 4、如果室内机显示 SIP 标志或门口设备管理界面已显示室内机 online,表明室内机已成功注册到主门口机。
- 4. If the indoor station displays the SIP logo or device management interface of the door station has displayed the indoor station online, it indicates that the indoor station has successfully registered to the main door station.