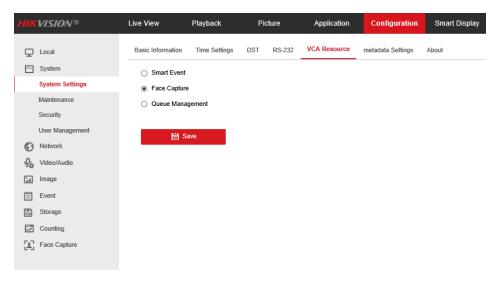

## 1. Configuration

Different functions mean different VCA Resource that can be switched by the selections below: Go to [Configuration] – [System] - [system settings] – [VCA Resource] and check whether you are choosing the right VCA resource.

This picture is the DS-7 series normal camera VCA Resource selections.

This picture is the DS-7 series ANPR camera and it don't have other functions.

| Title:   | How to switch different function of iDS-7 series | Version: | v1.0 | Date: | 3/3/2021 |
|----------|--------------------------------------------------|----------|------|-------|----------|
| Product: | IPC                                              |          |      | Page: | 2 of 9   |