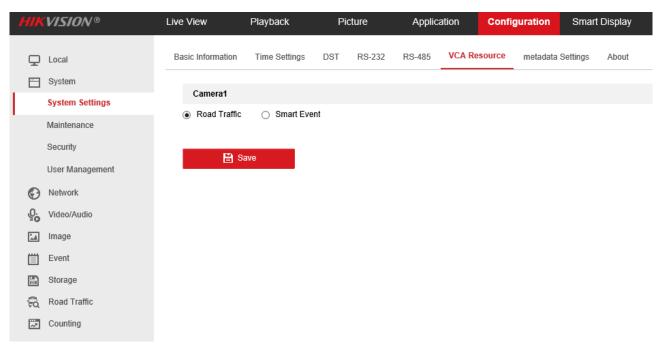

This picture is the DS-7 series normal camera VCA Resource selections.

This picture is the DS-7 series ANPR camera and it don't have other functions.

| Title:   | How to switch different function of iDS-7 series | Version: | v1.0 | Date: | 3/3/2021 |
|----------|--------------------------------------------------|----------|------|-------|----------|
| Product: | IPC                                              |          |      | Page: | 2 of 9   |