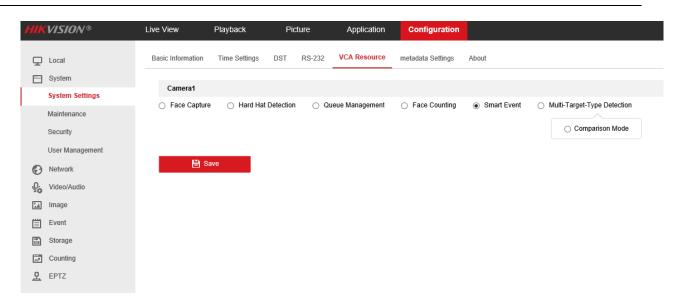

This picture is the iDS-7 series normal camera VCA Resource selections.

This picture is the iDS-7 series ANPR camera VCA Resource selections.

VCA Resource function varies according to different camera models. Click Save to save the settings. A reboot is needed for the settings to take effect.