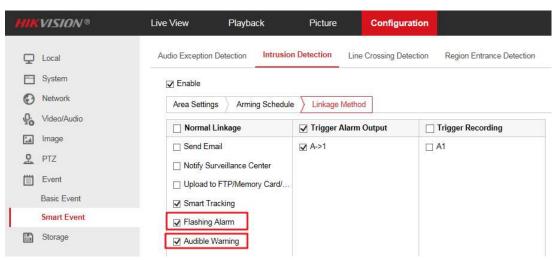

## 3. Alarm Linkage Configuration.

Choose an event, check the Audible Alarm and Flash Alarm in the linkage mode.

#### Note:

For PTZ Dome Cameras, only four perimeter events (Intrusion Detection, Line Crossing Detection, Region Entrance Detection, Region Exiting Detection) and Alarm Input events support linked audible alarm and flash alarm.