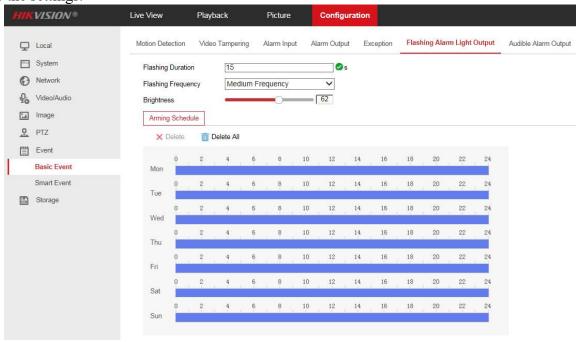

## 1. Flashing Alarm Light Output Configuration.

This page offers options to configure flashing light when the Flashing Alarm is enabled as an linkage method.

1) Enter 【Configuration】 - 【Event】 - 【Basic Event】 - 【Flashing Alarm Light Output】 page, set flashing parameters.

Flashing Duration: the time period the flashing lasts when one alarm happens.

**Flashing Frequency**: the flashing speed of the light. High, Medium, Low and Normal are selectable. **Brightness**: the brightness of the light.

- 2) Set arming schedule for flashing alarm.
- 3) Save the settings.