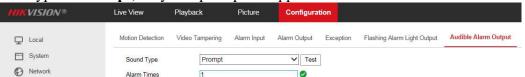

### 2. Audible Alarm Output Configuration.

This page offers options to configure audible warning when the Audible Warning is enabled as an linkage method.

1) Enter 【Configuration】 - 【Event】 - 【Basic Event】 - 【Audible Alarm Output】 page, set Sound Type according to your needs.

b) Set the sound type to **Prompt**, only one prompt is supported so far.

c) Set the sound type to **Custom Audio**, click Add to upload a .wav mono sound audio file with the size smaller than 512 KB and sampling rate as 8 KHz.

### Note:

If audio do not meet above requirements, it will prompt Uploading failed.

- 2) Set Alarm Times according to the needs. It means the repeating times of the warning.
- 3) Set arming schedule for audible alarm.
- 4) Save the settings.