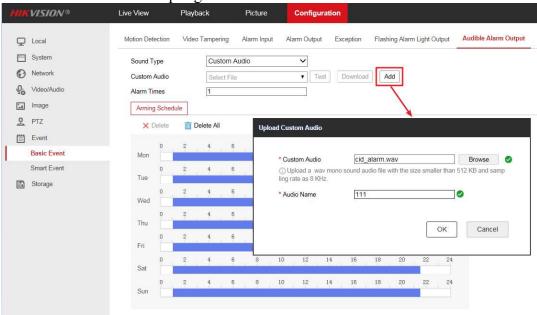

b) Set the sound type to **Prompt**, only one prompt is supported so far.

c) Set the sound type to **Custom Audio**, click Add to upload a .wav mono sound audio file with the size smaller than 512 KB and sampling rate as 8 KHz.

### Note:

If audio do not meet above requirements, it will prompt Uploading failed.

- 2) Set Alarm Times according to the needs. It means the repeating times of the warning.
- 3) Set arming schedule for audible alarm.
- 4) Save the settings.