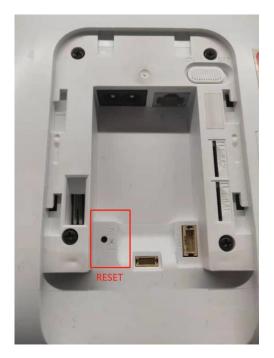

## How to Rest AX PRO Panel by Reset Button

1. Find the Reset Button on AX PRO Panel

## 2. Hardware Reset Steps

- 1) Power On the Panel
- 2) When you hear the first voice (**control panel is ready**), long press the reset button until you hear the voice (**reset default**).

**Note:** The reset process needs to be operated when the Panel power is just turned on, and it is invalid when the panel works normal