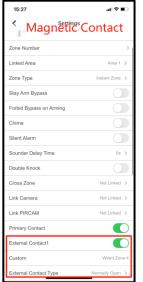

#### 2. How does it work?

For example, there is Magnetic Contact

Step1: Enable the external Contact 1 in Magnetic Contact.

Step2: Choose the Contact Type: Normally Open

Step3: The wired zone 4 will be show on Magnetic Contact Device setting page.