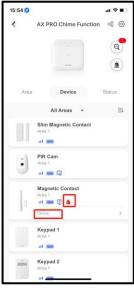

#### 2. How does it work?

For example, there is Magnetic Contact

Step1: Enable the external Contact 1 in Magnetic Contact.

Step2: Choose the Contact Type: Normally Open

Step3: The wired zone 4 will be show on Magnetic Contact Device setting page.