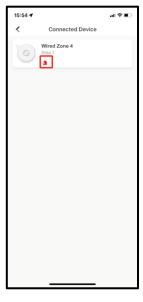

#### 2. How does it work?

For example, there is Magnetic Contact

Step1: Enable the external Contact 1 in Magnetic Contact.

Step2: Choose the Contact Type: Normally Open

Step3: The wired zone 4 will be show on Magnetic Contact Device setting page.