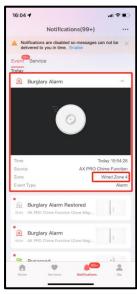

----------------|----------|--------|-------|------------|
| Product: | AX Pro, Detectors                             |          |        | Page: | 1 of 1     |

#### **Preparation**

- 1. AX PRO V1.2.8build 230110
- 2. Detectors
- 3. Hik-connect App

## How to add wired detector in Magnetic Contact

### 1. How many wired Detectors can be added in Magnetic Contact?

For Magnetic Contact (DS- PDMC-EG2-WE, DS- PDMCK-EG2-WE), it supports to add 2 external wired Inputs.

#### 2. How does it work?

For example, there is Magnetic Contact

Step1: Enable the external Contact 1 in Magnetic Contact.

Step2: Choose the Contact Type: Normally Open

Step3: The wired zone 4 will be show on Magnetic Contact Device setting page.

Step4: The wired zone 4 is trigger, Alarm notification will be in HC









# First Choice for Security Professionals HIKVISION Technical Support