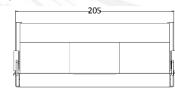

#### **Dimensions**

Unit: mm

## **Specifications**

| Model                   | DS-MP1734                                                                  |
|-------------------------|----------------------------------------------------------------------------|
| Dimensions (L × W × H)  | 205 × 147mm × 84mm (8.1 × 5.8 × 3.3 in)                                    |
| Fixing parts            | Fixed with toggle latches in both the sides.                               |
| Connect housing to MDVR | Connect housing to MDVR with the guide rail in MDVR and guide rail slot in |
|                         | housing.                                                                   |
| Applied to              | DS-MP7516 and DS-MP7608HN series mobile DVR                                |
| IP (Ingress Protection) | IP54                                                                       |
| rating                  |                                                                            |
| Working temperature     | -25 °C to +70 °C (-13 °F to +158 °F)                                       |
| Working humidity        | 10% to 95%                                                                 |