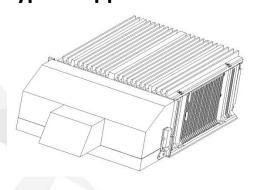

# **DS-MP1734 Series Mobile DVR Housing**

#### Introduction

DS-MP1734 series mobile DVR housing is applied to protect the interfaces in mobile DVR rear panel from water and dust. It is easy to install, convenient to use, and well adapted to mobile environment.



#### **Main Features**

- Connect to the rear panel of mobile DVR.
- Protect mobile DVR from water and dust.
- Made up of two parts which are fixed tightly and easy to disassemble.

#### **Available Model**

DS-MP1734

### **Typical Application**



#### **Dimensions**

Unit: mm







## **Specifications**

| Model                   | DS-MP1734                                                                  |
|-------------------------|----------------------------------------------------------------------------|
| Dimensions (L × W × H)  | 205 × 147mm × 84mm (8.1 × 5.8 × 3.3 in)                                    |
| Fixing parts            | Fixed with toggle latches in both the sides.                               |
| Connect housing to MDVR | Connect housing to MDVR with the guide rail in MDVR and guide rail slot in |
|                         | housing.                                                                   |
| Applied to              | DS-MP7516 and DS-MP7608HN series mobile DVR                                |
| I