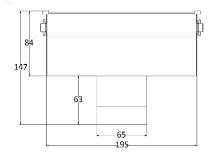

# **DS-MP1734 Series Mobile DVR Housing**

#### Introduction

DS-MP1734 series mobile DVR housing is applied to protect the interfaces in mobile DVR rear panel from water and dust. It is easy to install, convenient to use, and well adapted to mobile environment.



#### **Main Features**

- Connect to the rear panel of mobile DVR.
- Protect mobile DVR from water and dust.
- Made up of two parts which are fixed tightly and easy to disassemble.

#### **Available Model**

DS-MP1734

### **Typical Application**



#### **Dimensions**

Unit: mm







## **Specifications**

| Model                   | DS-MP1734                                                                  |
|-------------------------|----------------------------------------------------------------------------|
| Dimensions (L × W × H)  | 205 × 147mm × 84mm (8.1 × 5.8 × 3.3 in)                                    |
| Fixing parts            | Fixed with toggle latches in both the sides.                               |
| Connect housing to MDVR | Connect housing to MDVR with the guide rail in MDVR and guide rail slot in |
|                         | housing.                                                                   |
| Applied to              | DS-MP7516 and DS-MP7608HN series mobile DVR                                |
| IP (Ingress Protection) | IP54