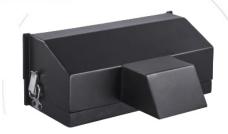

#### Introduction

DS-MP1734 series mobile DVR housing is applied to protect the interfaces in mobile DVR rear panel from water and dust. It is easy to install, convenient to use, and well adapted to mobile environment.

#### **Main Features**

- Connect to the rear panel of mobile DVR.
- Protect mobile DVR from water and dust.
- Made up of two parts which are fixed tightly and easy to disassemble.