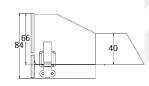

#### **Dimensions**

Unit: mm

## **Specifications**

| Model                   | DS-MP1734                                                                  |
|-------------------------|----------------------------------------------------------------------------|
| Dimensions (L × W × H)  | 205 × 147mm × 84mm (8.1 × 5.8 × 3.3 in)                                    |
| Fixing parts            | Fixed with toggle latches in both the sides.                               |
| Connect housing to MDVR | Connect housing to MDVR with the guide rail in MDVR and guide rail slot in |
|                         | housing.                                                                   |
| Applied to              | DS-MP7516 and DS-MP7608HN series mobile DVR                                |
| IP (Ingress Protection) | IP54                                                                       |
| rating                  |                                                                            |
| Working temperature     | -25 °C to +70 °C (-13 °F to +158 °F)                                       |
| Working humidity        | 10% to 95%                                                                 |