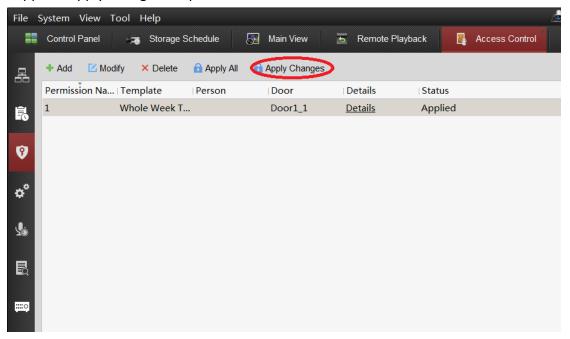

## **V2.6.1.11** Key Updates

1. Support manual calculation of attendance according to custom time period.

Figure 1

2. Added 7 pieces of attendance reports.

Figure 2

3. Support "apply changes" of permission.

Figure 3

- 4. Support detailed information prompt when applied failed.
- 5. Fixed lots of same event searched after card swiping frequently.
- 6. Fixed the card permission cannot be deleted.
- 7. Fixed the card was been used but the card was added successfully actually.
- 8. Fixed the fingerprint re-bind to another card but still uploading the original card number.