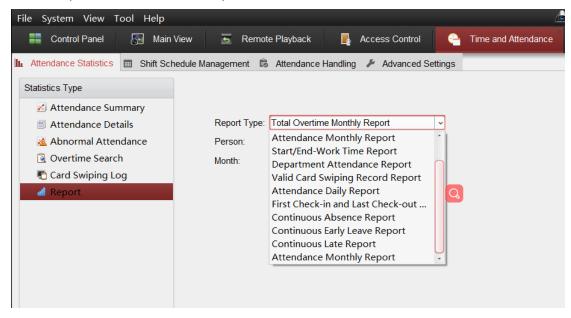

## **V2.6.1.11** Key Updates

1. Support manual calculation of attendance according to custom time period.

Figure 1

2. Added 7 pieces of attendance reports.

Figure 2

3. Support "apply changes" of permission.