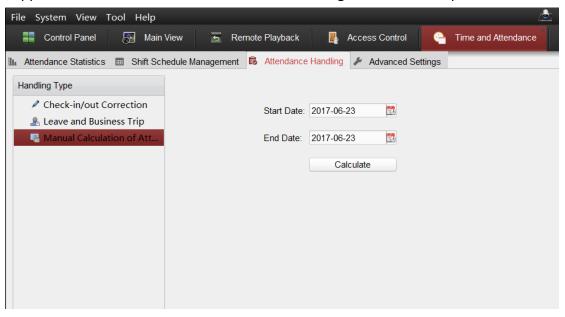

## **V2.6.1.11** Key Updates

1. Support manual calculation of attendance according to custom time period.

Figure 1

2. Added 7 pieces of attendance reports.

Figure 2

3. Support "apply changes" of permission.