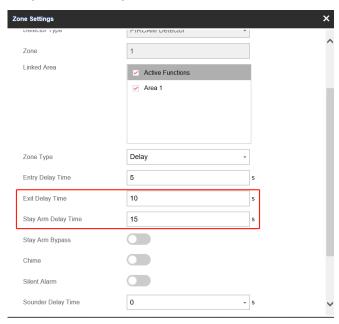

# 4) Add Stay Arm Delay Time Configuration

Customer can configure different Exit Delay Time for Stay arm and Away arm.

For Example: Away Arm Exit delay time is 10s

Stay Arm Exit delay time is 15s