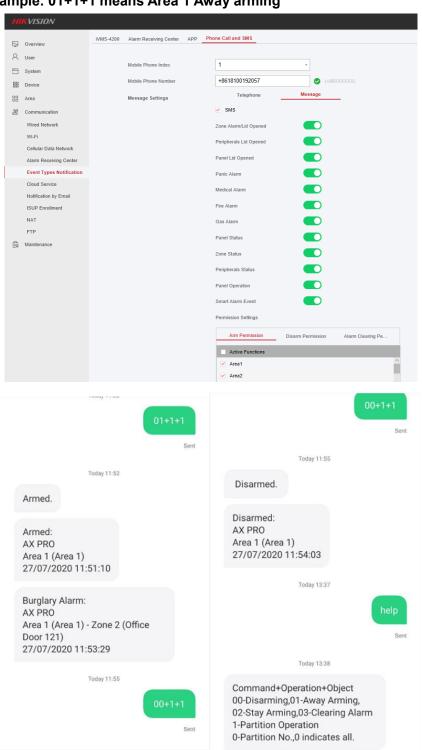

### 2) Add SMS Remote Control Function:

SMS remote control command:

#### "Command + Operate type + Operate Object"

Command: 00—Disarm, 01—Away arming, 02—Stay arming, 03—Clear alarm

Operate type: 1—Area operate

Operate Object: 0—All Area, 1—Area 1, 2—Area 2, 3—Area 3, 4—Area 4 and so

on

#### Example: 01+1+1 means Area 1 Away arming