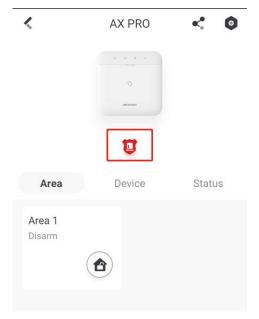

### 11) Add APP Panic Button Function

**APP Panic button**: When you click this button in app, APP will get the Event of Panic Alarm (Silent Alarm), including device name and operate account.

APP Hik-connect need Android v4.6.1.0721 and IOS v1.2.1.3