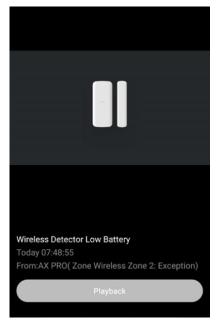

#### 5) Peripheral Low Battery Event Optimization

If peripheral low Battery Event triggered, the Panel will send the event to App per 24 Hours.