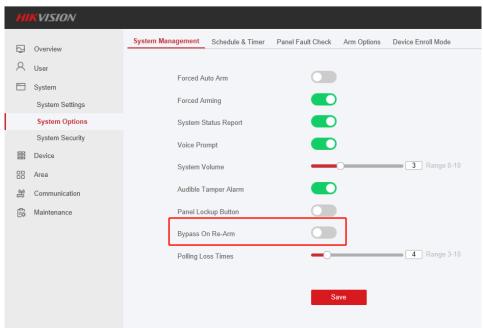

# 8) Add Bypass On Re-Arm Function

**Bypass On Re-Arm**: When you Forced Arming the Panel, the Fault zone will be bypassed, and if the zone fault recovered during arm time, the zone will be back to arm mode automatically.