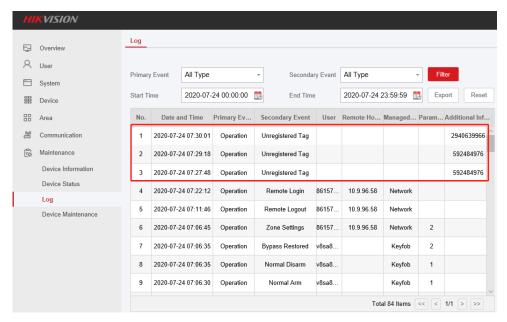

m (Silent Alarm), including device name and operate account.

APP Hik-connect need Android v4.6.1.0721 and IOS v1.2.1.3





#### 12) Add APP Detector Find Me Function

When you Select Detector configuration interface and enable it, the detector Light will flash to show detector location.

APP Hik-connect need Android v4.6.1.0721 and IOS v1.2.1.3





### 13) Support add Camera from NVR channel:

Then Panel 7S Video Verification support add camera from NVR channel, customer can select NVR channel (Including POE channel).







# 2. Feature Optimization:

### 1) Login Logic Optimization

When admin account and installer account use same account (Email or Phone number) and password to login, permission defaults use installer permissions.

### 2) Log Optimization : Add Unregistered Tag log



## 3) Event Notification Logic Optimization

Alarm Recover Event will not be sent to APP \, Phone Call and SMS. .

### 4) Support Wireless Water Leak Detector DS-PDWL-E-WE

#### 5) Peripheral Low Battery Event Optimization

If peripheral low Battery Event triggered, the Panel will send the event to App per 24 Hours.



### 3. Function Removed:

### 1) Delete 24-hour Silent Zone Type

#### **Remarks:**

- Hikvision reserves the right to change, alter or withdraw the above notification without prior notice.
- Product design and specifications are subject to change without prior notice.
- The Hikvision firmware may contain errors known as errata which may cause the product to deviate from published specifications. Current characterized errata are available on request.
- Hikvision is not lia