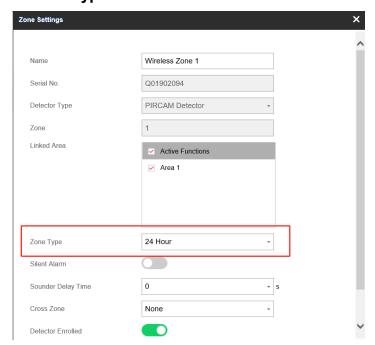

# **AX PRO**

Version: V1.2.0

**Release Note** 

(2020-07-27)

# 1. Firmware Basic Information

| Firmware    | Firmware Version | V1.2.0_build200717   |
|-------------|------------------|----------------------|
| Basic       | Web Version      | V4.25.1 build 200713 |
| Information |                  |                      |

# 2. V1.2.0 Upgrade Note

### 2.1 Added Function:

1) Add 24H Zone Type:



### 2) Add SMS Remote Control Function:

SMS remote control command:

#### "Command + Operate type + Operate Object"

Command: 00—Disarm, 01—Away arming, 02—Stay arming, 03—Clear alarm

Operate type: 1—Area operate

Operate Object: 0—All Area, 1—Area 1, 2—Area 2, 3—Area 3, 4—Area 4 and so

on

#### Example: 01+1+1 means Area 1 Away arming



# 3) Add APP-Mobile Phone Country Code Select Function



# 4) Add Stay Arm Delay Time Configuration

Customer can configure different Exit Delay Time for Stay arm and Away arm.

For Example: Away Arm Exit delay time is 10s

Stay Arm Exit delay time is 15s



# 5) Add Key Switch zone trigger type.

Add the key zone trigger type---By Trigger Time

**By trigger Times**: First time triggered will arm the Partition, second time triggered will disarm the