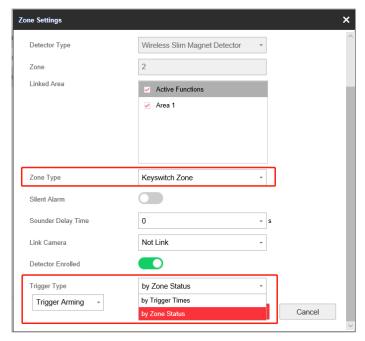

# 5) Add Key Switch zone trigger type.

Add the key zone trigger type---By Trigger Time

**By trigger Times**: First time triggered will arm the Partition, second time triggered will disarm the partition.

**By Zone Status**: The linked area will arm after being triggered, and disarm after being restored.