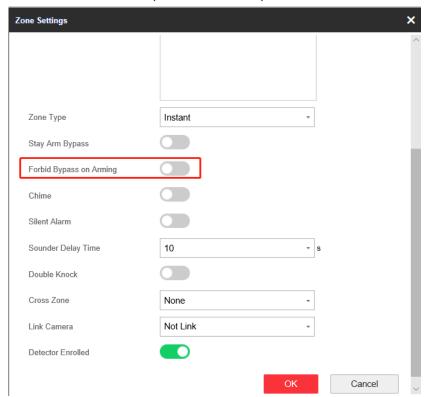

### 9) Add Instant Zone Forbid Bypass on Arming Function

**Forbid Bypass on Arming**: If enabled, the instant zone will not be able to force arming when zone on fault status. (Default disabled.)