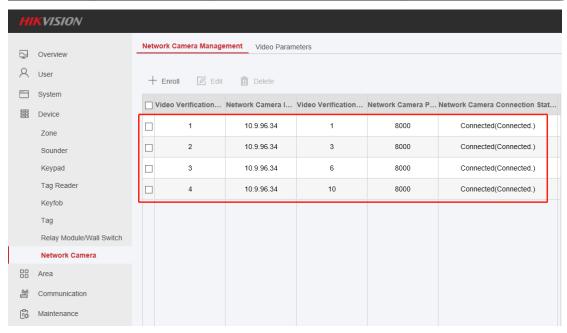

### 13) Support add Camera from NVR channel:

Then Panel 7S Video Verification support add camera from NVR channel, customer can select NVR channel (Including POE channel).