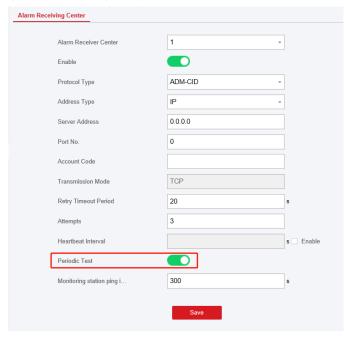

### 6) SIA DC09 protocol Function Optimization

**Periodic Test function**: After the Periodic Test function is enabled and configured, the alarm receiving center can regularly receive the reported test events.