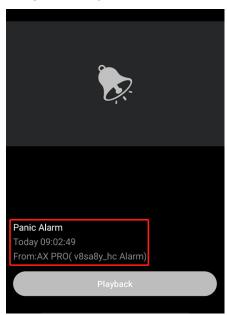

### 11) Add APP Panic Button Function

**APP Panic button**: When you click this button in app, APP will get the Event of Panic Alarm (Silent Alarm), including device name and operate account.

APP Hik-connect need Android v4.6.1.0721 and IOS v1.2.1.3