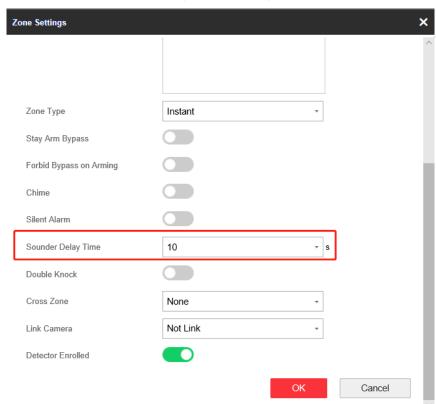

# 10) Add Sounder Delay Time Function

**Sounder Delay Time**: When zone triggered, the sounder delay alarm time. Default 0s, you can configure the time from 0~120s.