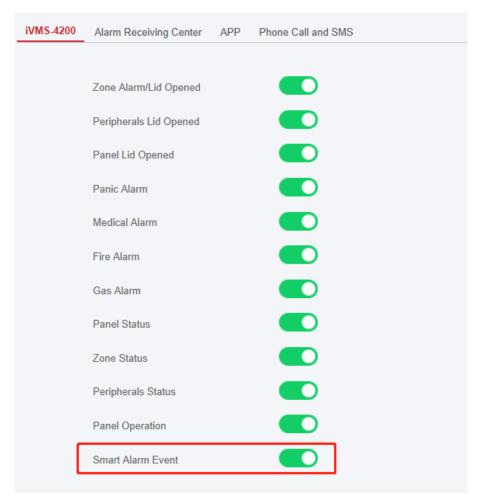

### 7) Support add Thermal camera to get smart Alarm notification

After add the Thermal camera to Panel, Panel can get the notification form camera and send it to the 4200/Alarm receiver Center/Hik-Connect/SMS.

**Smart Alarm Event:** entering area alarm, leaving area alarm, cross-line alarm, intrusion alarm, low temperature warning, low temperature alarm, high temperature warning, high temperature alarm, fire point detection.