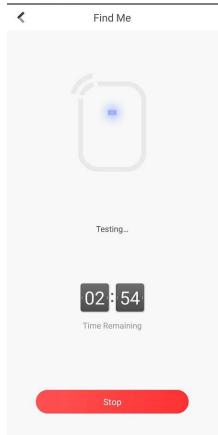

#### 12) Add APP Detector Find Me Function

When you Select Detector configuration interface and enable it, the detector Light will flash to show detector location.

APP Hik-connect need Android v4.6.1.0721 and IOS v1.2.1.3