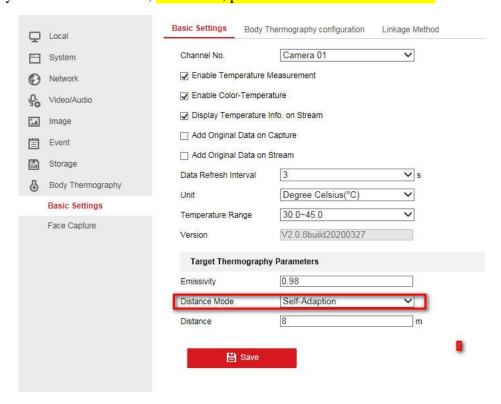

2. PA 设备报警语音支持小语种选择(日语、韩语、阿拉伯语、土耳其语、俄语、 法语、西班牙语、意大利语)

PA device alarm voice supports the selection of other languages (Japanese, Korean, Arabic, Turkish, Russian, French, Spanish, Italian)

3. 人脸测温距离模式:自适应、固定。自适应:正脸检测时根据瞳距距离推算测温补偿,**侧脸超过1秒时**,采取填写的固定距离推算温度补偿距离。注意:目前采用 **Self-adaption 模式**容易造成侧脸时测温异常,请保证测量方向始终为正脸,<mark>否则请使用 Fixed Distance 模式</mark>

Add distance measurement mode: **Self-adaption** and **Fixed Distance**. The **Self-adaption** mode would calculate the temperature compensation according to the pupil distance when a face is detected, and calculate the temperature compensation value according to the fixed distance when the side face exceeds 1 second.

**Caution:** At present, Self-Adaption mode could cause abnormal temperature measurement when a side face appears. Please ensure that the measured people is always faced to the camera, Otherwise, please use Fixed Distance mode