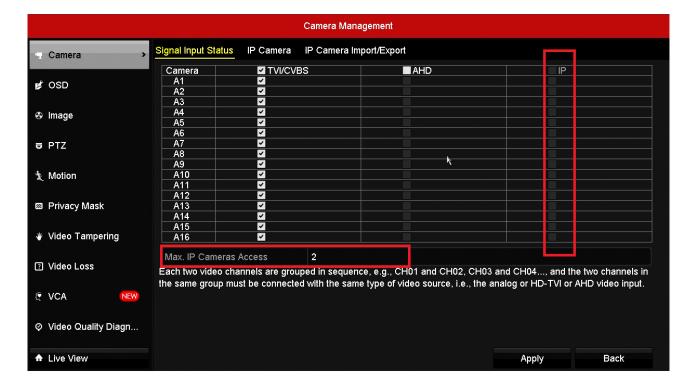

- iii. 72HUHI-Fx/N series device don't support the connection of 5MP signal.
- iv. Change the max bitrate of 72HUHI-Fx/N series from 6M to 16MP.
- v. IP channel access is no more displayed on Signal Input Status. It shows the maximum IP cameras access instead.