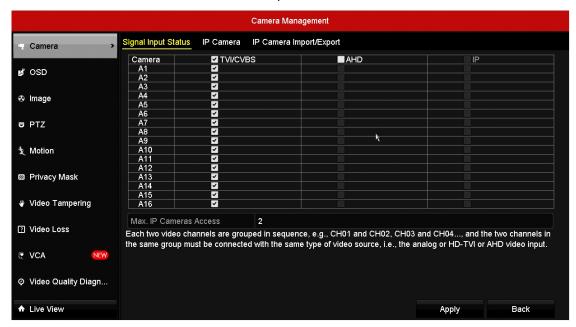

#### **New Features**

- i. Newly support DS-7216HUHI-F2/N.
- ii. Support self-adaption access of 3MP cameras. The channel choice of 3MP is removed from Signal InputStatus. 3MP cameras can be connected to "TVI/CVBS" channels.

- iii. 72HUHI-Fx/N series device don't support the connection of 5MP signal.
- iv. Change the max bitrate of 72HUHI-Fx/N series from 6M to 16MP.
- v. IP channel access is no more displayed on Signal Input Status. It shows the maximum IP cameras access instead.